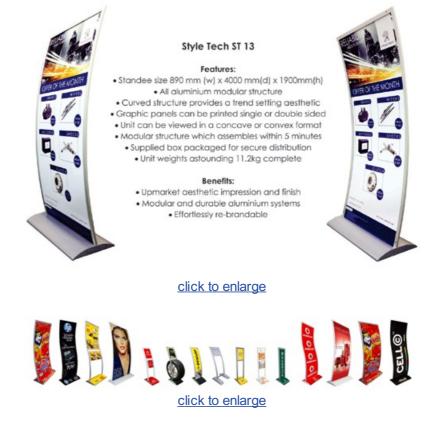

# Style Tech displays boost Peugeot

Issued by Rocket Creative Design & Display

Recently the Style Tech brand was pleased to have been selected to supply their popular curved aesthetic ST 13 large format graphic standee to promote the French automobile company, Peugeot.

"The state-of-the-art design characteristics of the Style Tech system delivers a sophisticated aesthetic which is perfectly suited to present established international brands such as Peugeot. The display options within the range from spec sheet / way-finding type units to tall standee units, are intentionally designed to exude an upmarket elegance when assembled, coupled with superior modular functionality to enhance effortless re-branding as well as ease of transport", explains Richard Nilson, originator of the trend setting range.

Ideally suited to the blue chip sector of the display and activation market, Style Tech's innovative determination in originating unique and trend setting display elements has been validated with terrific uptake from premium international brands such as Estee Lauder, Cell C, Wimpy and Simba in addition to Peugeot.