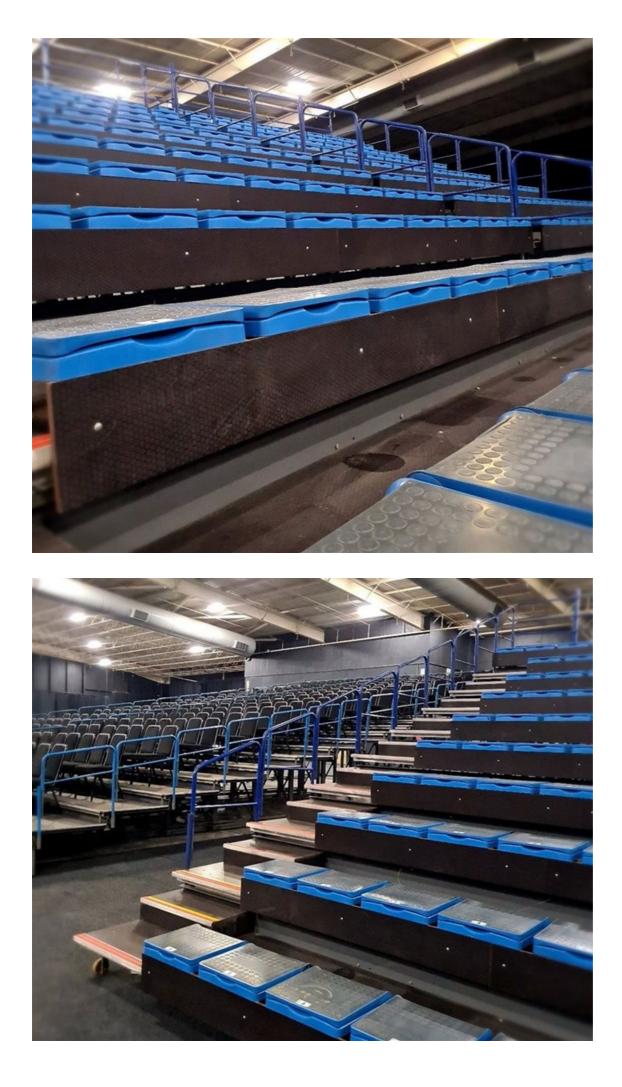

The Mezzanine bleachers or the blue seats as we refer to them:

- 10 rows/ tiers
- fixed/ permanent seats
- 2576 seats available

The Arena seats or the raked seating with chairs:

- 18 rows/tiers
- Carlton chairs on flat tiers
- 4088 seats available

The raked seating can be safely assembled very quickly, making it easy to set up for your event. The configuration depends on which of the Gallagher venues the event takes place in, but the options are many. The Gallagher-raked seating offers the opportunity to add interest and dimension to your next event.