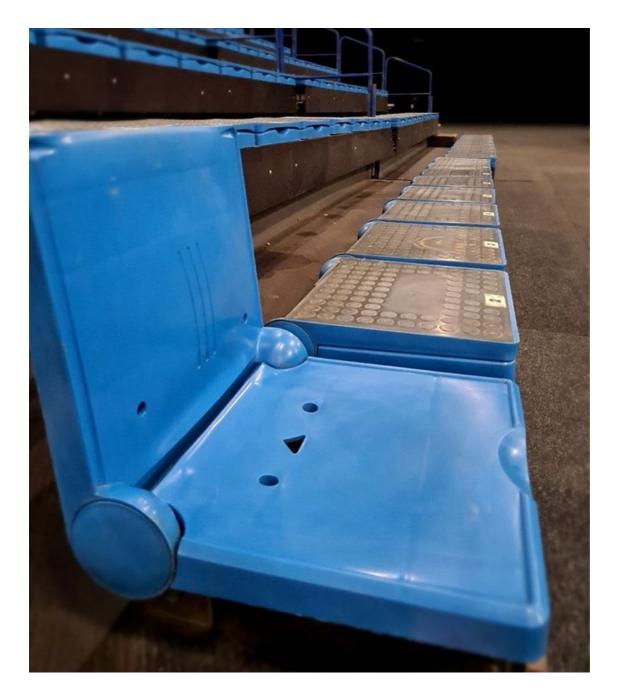

The Mezzanine bleachers or the blue seats as we refer to them:

- 10 rows/ tiers
- fixed/ permanent seats
- 2576 seats available

The Arena seats or the raked seating with chairs:

- 18 rows/tiers
- Carlton chairs on flat tiers
- 4088 seats available