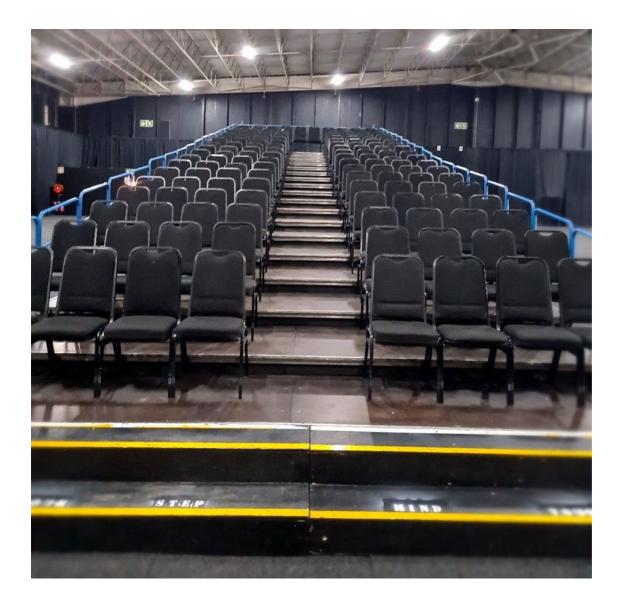

The Mezzanine bleachers or the blue seats as we refer to them:

- 10 rows/ tiers
- fixed/ permanent seats
- 2576 seats available

The Arena seats or the raked seating with chairs:

- 18 rows/tiers
- Carlton chairs on flat tiers
- 4088 seats available

The raked seating can be safely assembled very quickly, making it easy to set up for your event. The configuration depends on which of the Gallagher venues the event takes place in, but the options are many. The Gallagher-raked seating offers the opportunity to add interest and dimension to your next event.