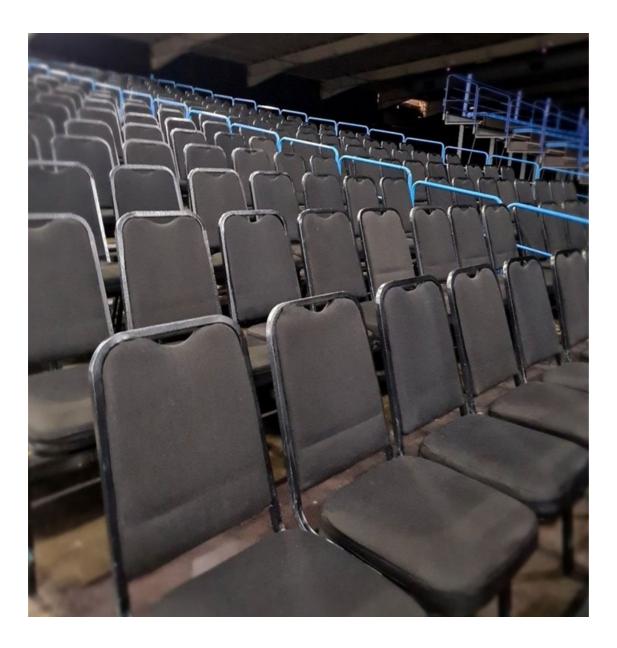

The Mezzanine bleachers or the blue seats as we refer to them:

- 10 rows/ tiers
- fixed/ permanent seats
- 2576 seats available

The Arena seats or the raked seating with chairs:

- 18 rows/tiers
- Carlton chairs on flat tiers
- 4088 seats available