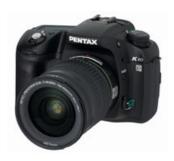

## New digital SLR camera with interchangeable lens

Pentax has released the K10D lens-interchangeable digital SLR camera, which features a large, high-performance 23.5mm x 15.7mm CCD with 10.2 effective megapixels . Features includes the Pentax-developed shake reduction system; a newly developed A/D converter for converting large volumes of data more faithfully and swiftly; a new exclusive high-performance imaging engine; a new dust removal system to keep dust off the CCD surface; a Pentax-original exposure system for faithful reproduction of the photographer's creative intentions; and a dependable dust-resistant, weather-resistant body construction.