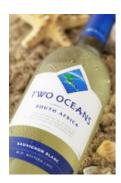

## New label for lifestyle wine brand

Reflecting a year-on-year double-digit volume growth for the 12 months up to January 2007, lifestyle wine brand Two Oceans recently revamped its packaging worldwide on the back of brand and packaging research. The new look features a longer, narrower, self-adhesive, scuff-resistant label with cleaner, larger and more modern type, a swish under the trademark logo and a more clearly articulated diamond, framing the coastline where the Indian and Atlantic oceans converge. Textured varnish has been used to echo the movement of the sea. Colour bands create the distinction between varietals, underscored by different colour capsuling. The back label includes a map, locating the southern coastline of the Cape.