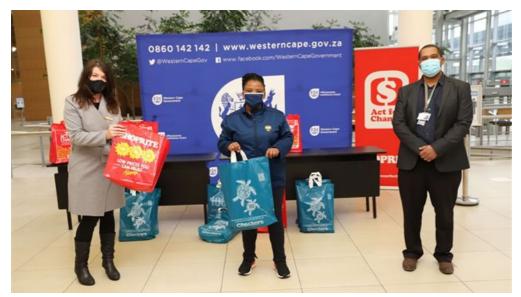

Fromleft Wendy van Rensburg from the Shoprite Group, Dr Nomafrench Moorrbo, Western Cape MEC for Health and Theo Abrahams, CEO of the Cape Town Convention Centre, in the foyer at the CTICC, where retailer recently donated 250 care packs which include warmblankets to the Western Cape Department of Health.