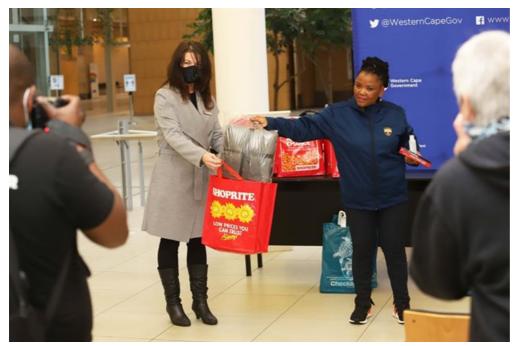

Dr Nomafrench Moonbo, Western Cape MEC for Health, with the contents of the care packs destined for Covid-19 patients in isolation facilities. The Shoprite Group, represented by Wendy van Rensburg (left) donated 250 of these packs which include warmblankets to the Western Cape Department of Health.

Health MEC Nomafrench Mbombo was at the Cape Town Convention Centre to receive the care packs, which her department will distribute among patients at its quarantine and isolation facilities throughout the province. Each pack contains a blanket, soap, waterless hand sanitiser, a face cloth, toothbrush and toothpaste.